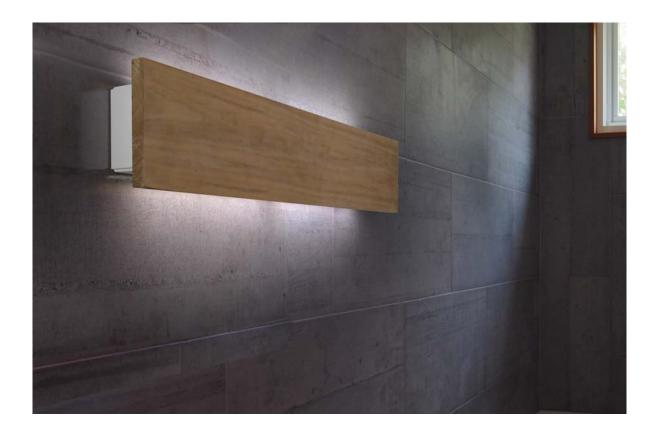

# Fixed rectangular surface mount wall light

The VEGA represents an architectural wall light which can add a unique presence to your space. With a variety of different options in light output, colour or material, the possibilities are endless.

#### Design

Luminaire body in white aluminium with timber cover plate.

**Dimming** Luminaire equipped with on/off or DSI or DALI

**Designed by** Duncan Beard

LED-information 3000/4000 K: Ra (CRI) min. 80, MacAdam 3 SDCM. Driver life-time: up to 50.000 h/10 % (max failure).