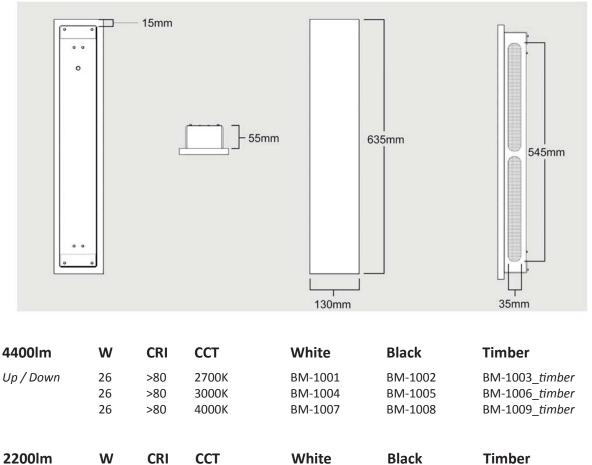

| 2200lm           | W  | CRI | ССТ   | White   | Black   | Timber         |
|------------------|----|-----|-------|---------|---------|----------------|
| Single Direction | 13 | >80 | 2700K | BM-1010 | BM-1011 | BM-1012_timber |
|                  | 13 | >80 | 3000K | BM-1013 | BM-1014 | BM-1015_timber |
|                  | 13 | >80 | 4000K | BM-1016 | BM-1017 | BM-1018_timber |
|                  |    |     |       |         |         |                |